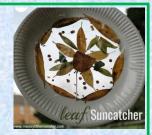

### Joke Book

What did one tomato say to the other tomato in a running race? Ketchup!

What do you call a witch who goes on holiday to the seaside? A sand-witch!

Leaf suncatcher You will need: Paper plate Sticky back plastic Leaves scissors String for hanging

- 1. Cut out a circle from the centre of the paper plate.
- 2. Cut out two pieces of sticky back plastic, slightly bigger than the circle you have cut out.
- 3. Stick one of the sticky back plastic circles to the bottom of the paper plate.
- 4. Arrange your leaves into a pattern on the sticky back plastic.
- 5. Once finished cover your design with the other circle of sticky back plastic to seal.
- 6. Make a hole in the top of the plate and thread through string to create a hanging loop.